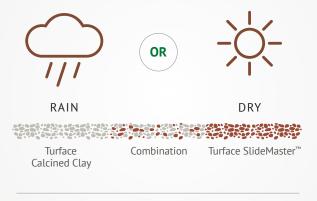

Turface SlideMaster<sup>™</sup> is an expanded shale that can be used as a stand-alone topdressing or can be combined with industry-leading Turface calcined clays to allow you to better manage playing conditions and surface moisture.

# Improves Water Management in Dry Conditions

- Particle design allows water to quickly penetrate to the infield skin for deeper saturation
- Can be combined with Turface calcined clay for optimum moisture management, especially in summer months

# **Moisture Management**

Turface's calcined clay conditioners provide an unrivaled level of absorption to manage moisture and prevent rainouts in inclement conditions. Turface SlideMaster™ works in concert with Turface calcined infield conditioners to allow water to move through the topdressing layer more quickly, saturating the infield mix when conditions are hot and dry.